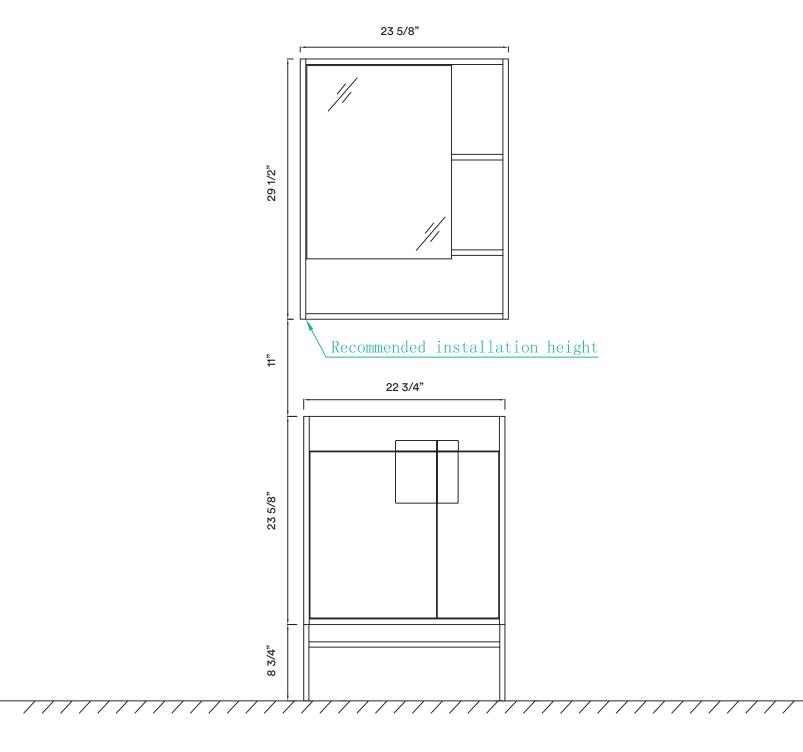

#### **DIMENSIONS/TECHNICAL DATA**

**ATTENTION!** Dimensions may vary by up to 3/8". It is highly recommended to pull all dimensions of actual model for installation and measuring purposes.

3

STEP #1

**ATTENTION!** Dimensions may vary by up to 3/8". It is highly recommended to pull all dimensions of actual model for installation and measuring purposes.