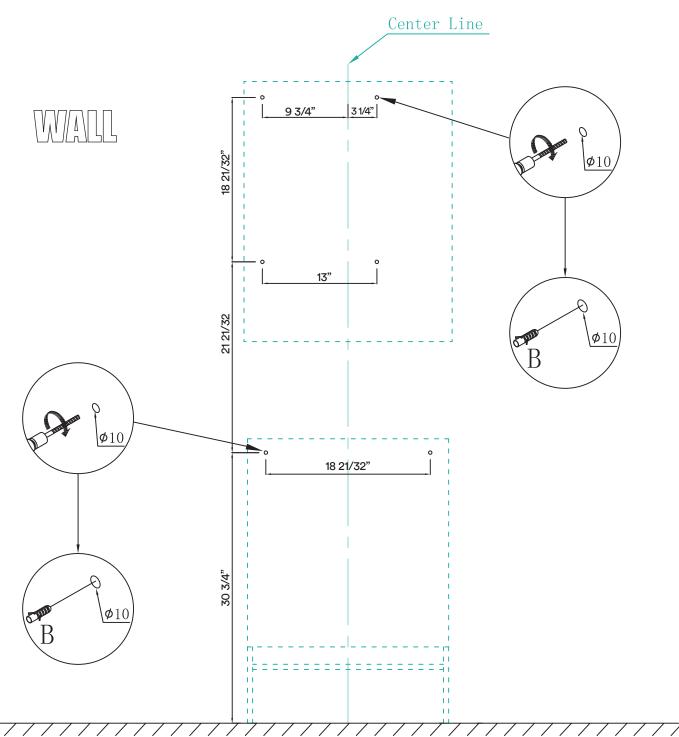

#### **DIMENSIONS/TECHNICAL DATA**

**ATTENTION!** Dimensions may vary by up to 3/8". It is highly recommended to pull all dimensions of actual model for installation and measuring purposes.

3

STEP #1

**ATTENTION!** Dimensions may vary by up to 3/8". It is highly recommended to pull all dimensions of actual model for installation and measuring purposes.